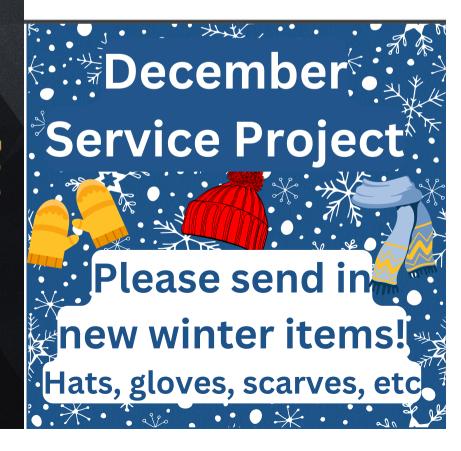

## To the Corpus Christi Christmas Basket Food Drive

PS & PK 1 Jar of Peanut Butter & 1 Jar of Jelly

Kindergarten 3 Cans of Fruit

1 st Grade 1 Box of Flavored Instant Oatmeal Packets

2<sup>nd</sup> Grade 2 Boxes of Saltine Crackers

3rd Grade 2 Cans of Soup (NO CREAM SOUP)

4th Grade 2 Boxes of Scallop Potatoes

5th Grade 2 Boxes of Brownie Mix

6th Grade 2 Boxes of Corn Flakes

7th Grade 1 Box of Pasta & 1 Jar of Spaghetti Sauce

8th Grade 1 Box of Pasta & 1 Jar of Spaghetti Sauce

Please return all food items to your student's homeroom by Friday, December 16<sup>th</sup>.